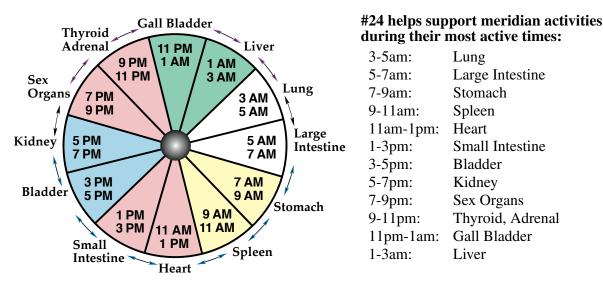

**#20 Pain Relief** — General pain, achy bones and muscles, minor bruises, deep 'emotional pain', etc.

#24 Day & Night Vitals—Provides time-activated support & helps the body's natural flow of energy.

#25 Yin/Yang Balance — Androgen/Estrogen balance in men & women, hormonal distress, etc.